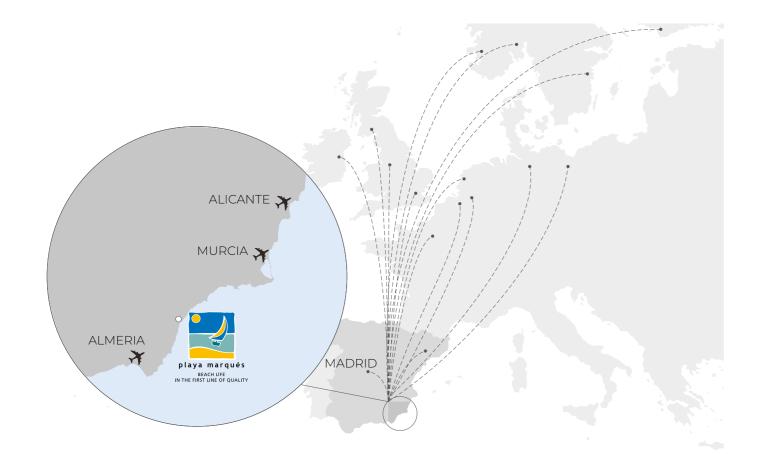

#### A UNIQUE SPANISH BEACH LOCATION

An extensive network of roads connects Playa Marqués to other places of interest in the area and the rest of Spain.

Almeria International Airport is the local airport for the Almanzora region. An easy 45-minute drive along the A7, which skirts the Cabo de Gata Natural Park brings you to Playa Marqués.

The region is also served by two other international airports, Murcia/Corvera 70 minutes and Alicante 110 minutes away by car, making the area easily accessible with 2 ½ hour chartered and scheduled flights from all parts of the UK and Ireland, as well easy access from the rest of Europe.