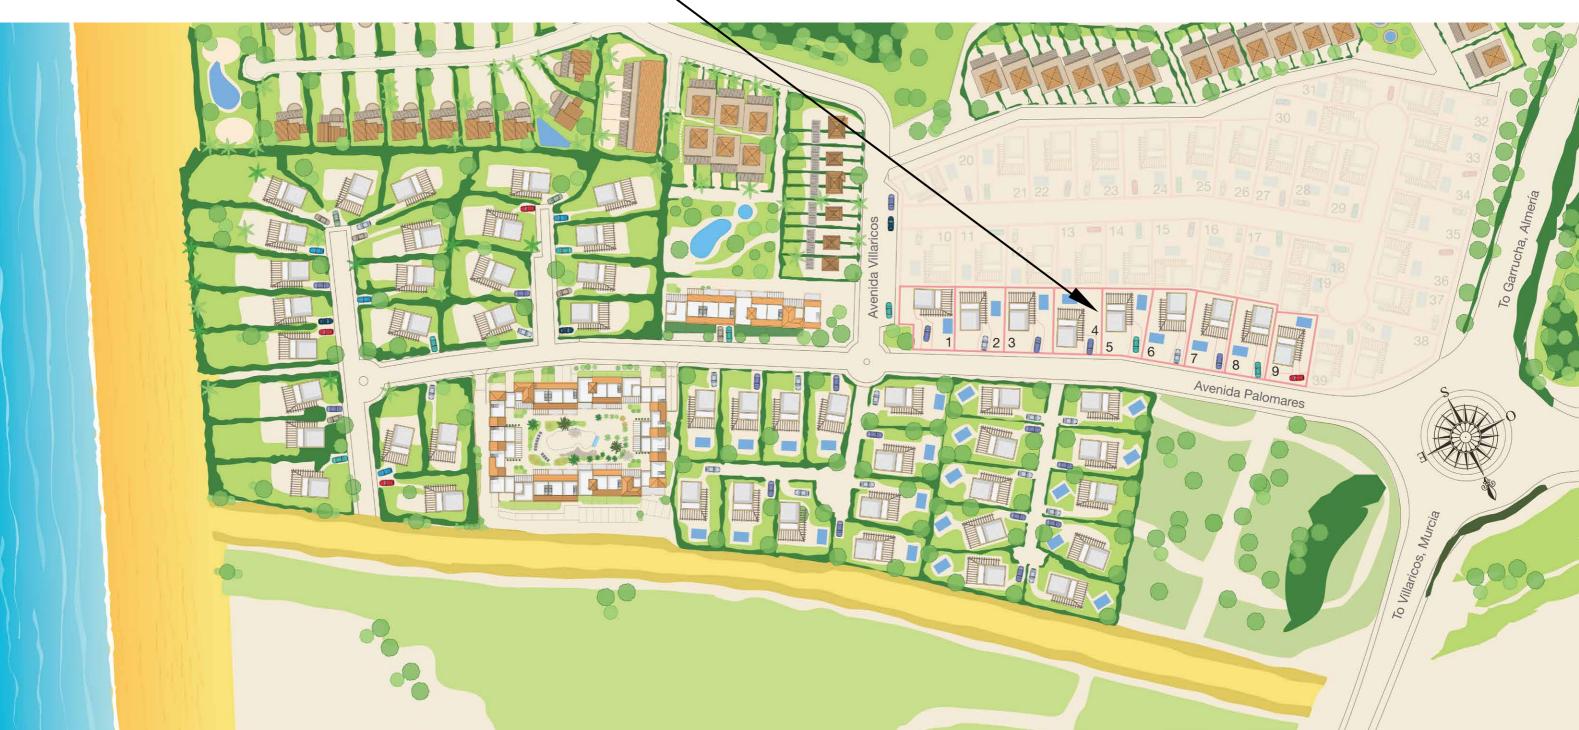

Location of plots for sale

has released 9 consented building plots; 8 each of 379m<sup>2</sup> and 1 of 352m<sup>2</sup> from its own land holding at Playa Marques. Their location provides direct access to Villaricos, Vera, Garrucha and Mojacar; shops, restaurants, bars, sports etc.