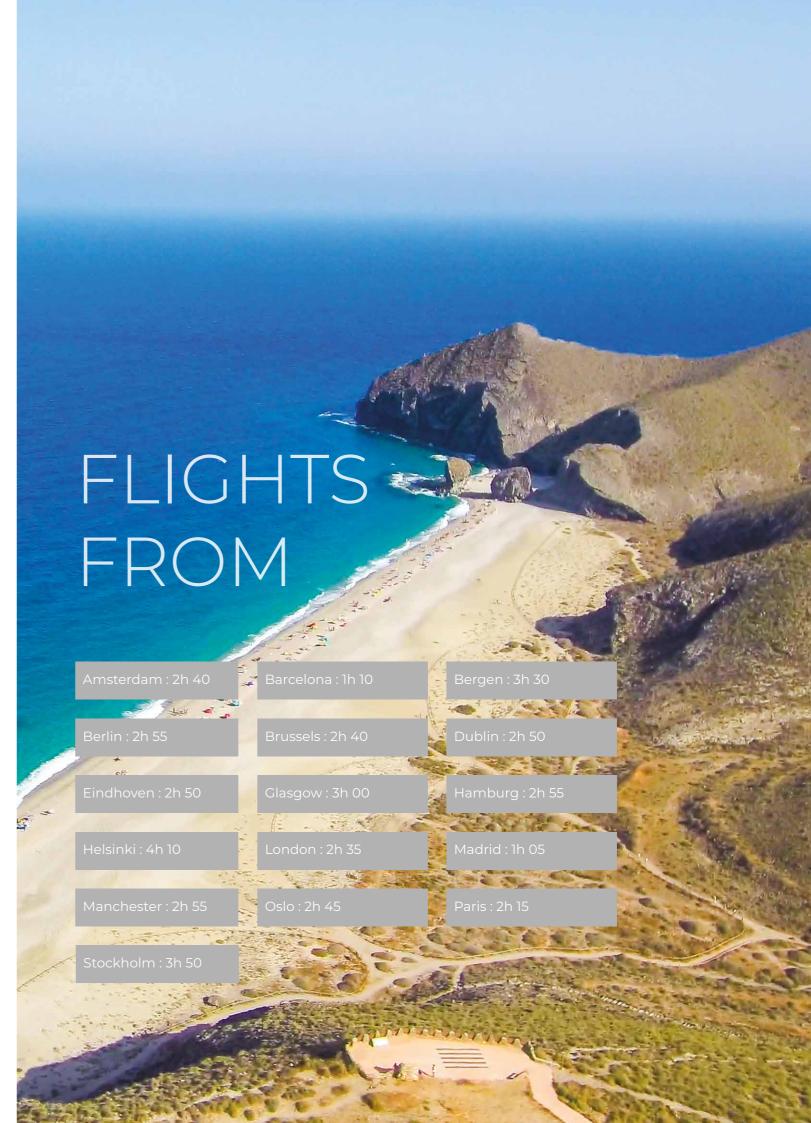

#### A UNIQUE SPANISH BEACH LOCATION

An extensive network of roads connects Playa Marqués to other places of interest in the area and the rest of Spain.

Almeria International Airport is the local airport for the Almanzora region. An easy 45-minute drive along the A7, which skirts the Cabo de Gata Natural Park brings you to Playa Marqués.

The region is also served by two other international airports, Murcia/Corvera 70 minutes and Alicante 110 minutes away by car, making the area easily accessible with 2 ½ hour chartered and scheduled flights from all parts of the UK and Ireland, as well easy access from the rest of Europe.