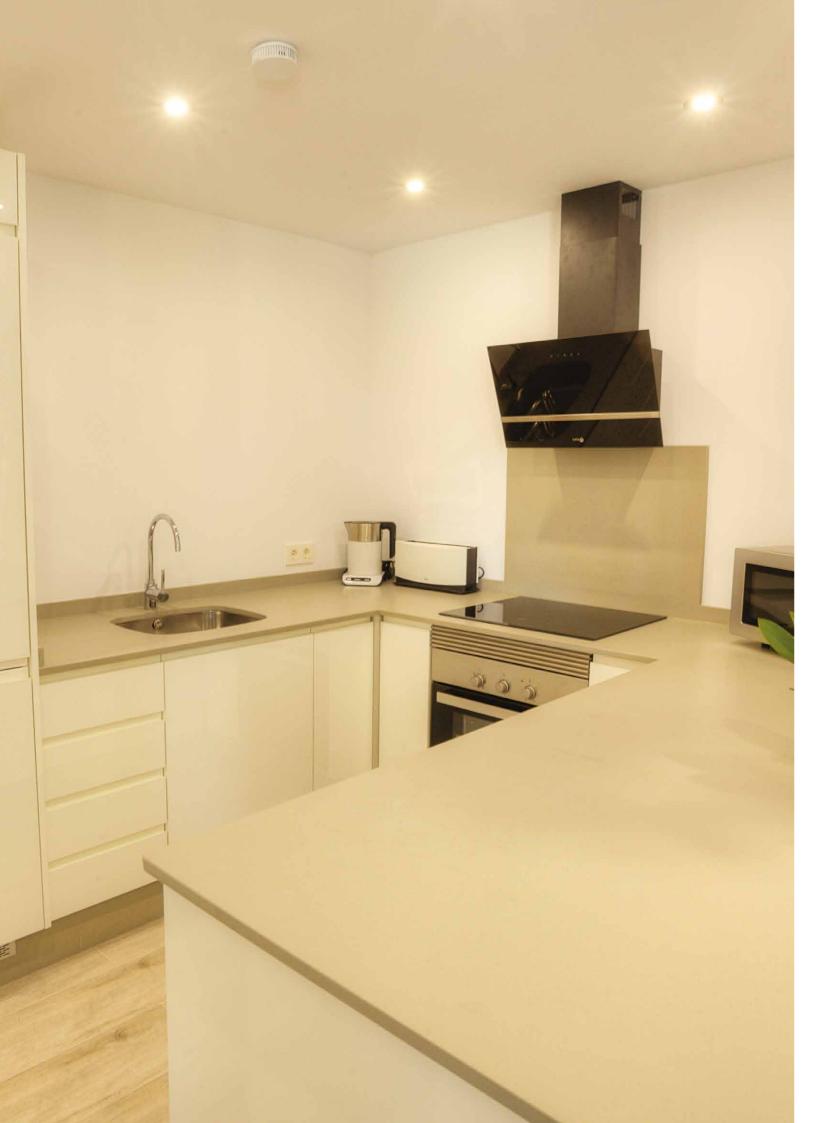

#### **KITCHENS**

High quality kitchens are fitted and include 'Silestone' worktops, oven, ceramic hob, fridge / freezer, washing machine and ceramic wall tiling according to design. LED downlights will be provided.