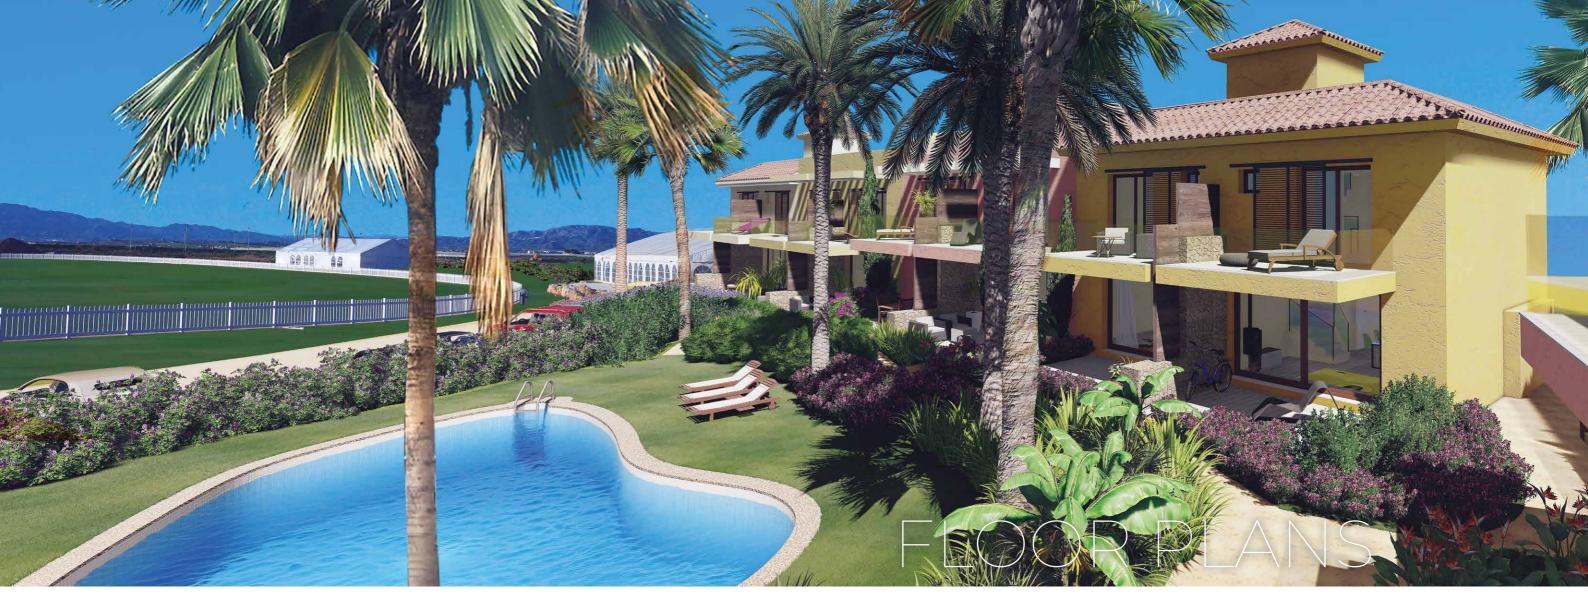

# THE CRICKET RESIDENCES

A unique residential complex at Desert Springs Resort, Europe's only international award-winning luxury family resort and championship desert golf course with its very own dedicated Cricket Oval & Academy, in the Almanzora region of Almería, Andalucía in south-east Spain.

The development comprises just fourteen two-bedroom Townhouses set around a private swimming pool, within beautiful landscaped gardens.

Contemporary design and natural light are the outstanding characteristics providing spectacular views over the cricket oval and mountain ranges beyond, towards the Mediterranean coastline.