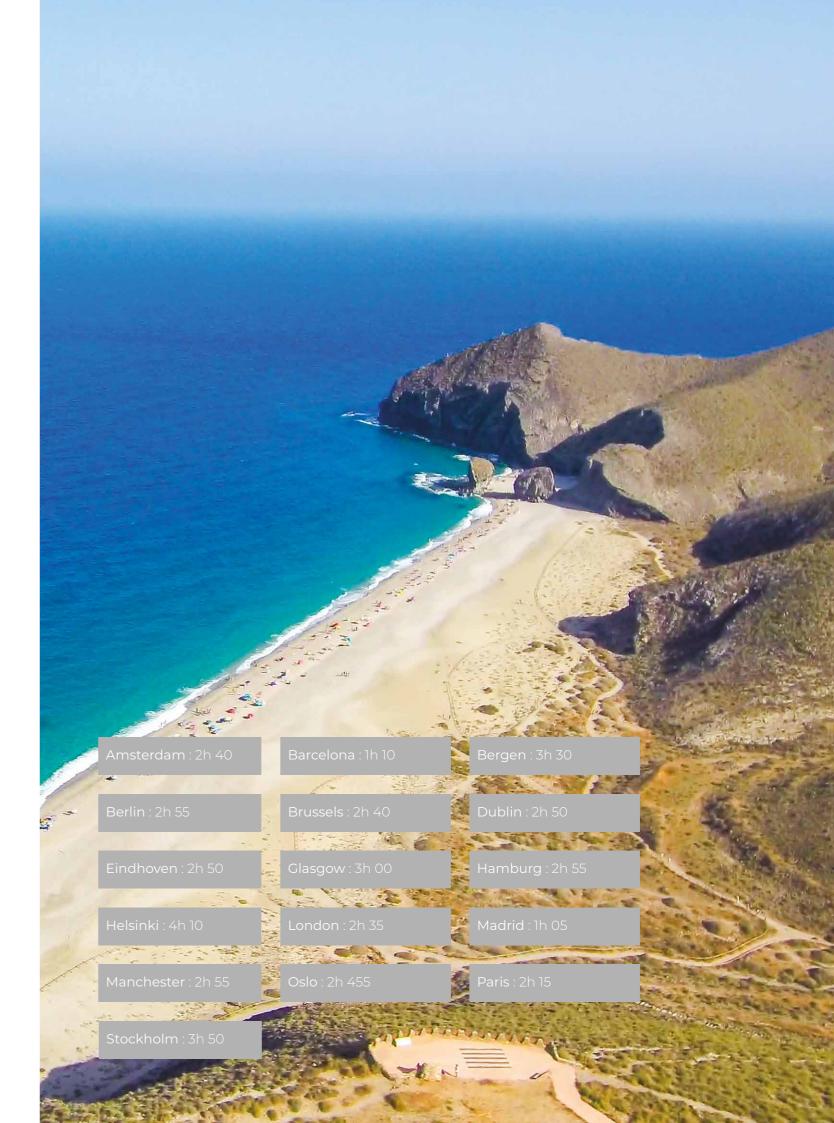

#### OUT OF THIS WORLD BUT CLOSE TO HOME!

An extensive network of roads connects Desert Springs Resort to other places of interest in the area and the rest of Spain.

Almeria International Airport is the local airport for the Almanzora region. An easy 45-minute drive along the A7, which skirts the Cabo de Gata Natural Park brings you to Desert Springs Resort.

The region is also served by two other international airports,
Murcia/Corvera 70 minutes and
Alicante 110 minutes away by car,
making the area easily accessible
with 2½ hour chartered and
scheduled flights from all parts
of the UK and Ireland, as well
easy access from the rest of
Europe.