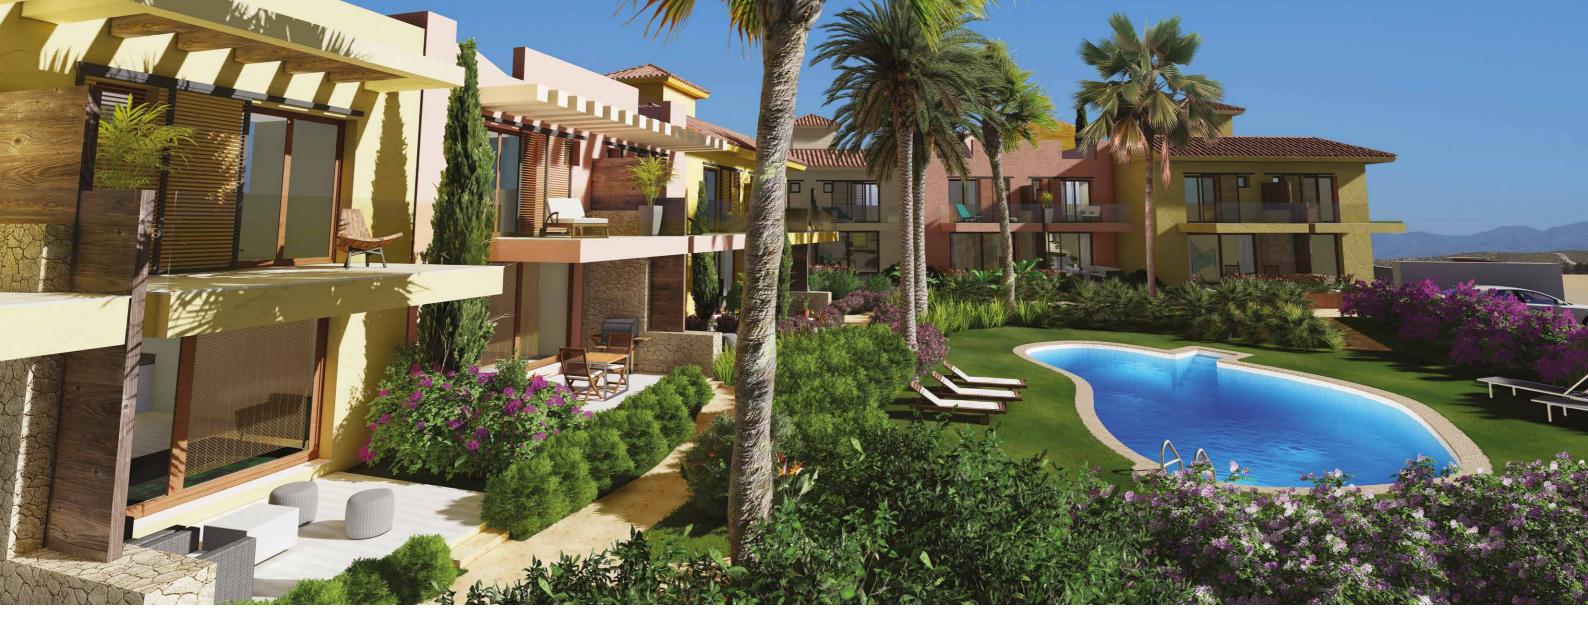

# THE CRICKET RESIDENCES

A unique residential complex at Desert Springs Resort, Europe's only international award-winning luxury family resort and championship desert golf course with its very own dedicated Cricket Oval & Academy, in the Almanzora region of Almería, Andalucía in south-east Spain.

The development comprises just fourteen two-bedroom Townhouses set around a private swimming pool, within beautiful landscaped gardens.

Contemporary design and natural light are the outstanding characteristics providing spectacular views over the cricket oval and mountain ranges beyond, towards the Mediterranean coastline.