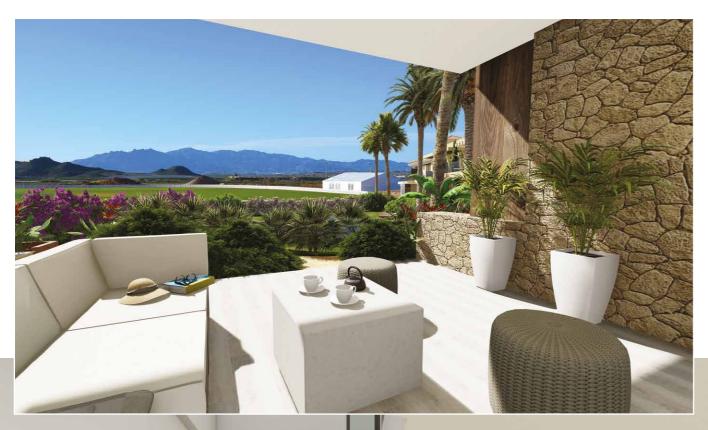

#### PRIVATE VERANDAH

All terraces with ceramic floor tiles: covered terrace on the ground floor and uncovered terrace on the first floor and solarium on the roof terrace.

The development comprises just fourteen two-bedroom Townhouses set around a private swimming pool, within beautiful landscaped gardens.

Contemporary design and natural light are the outstanding characteristics providing spectacular views over the cricket oval and mountain ranges beyond, towards the Mediterranean coastline.