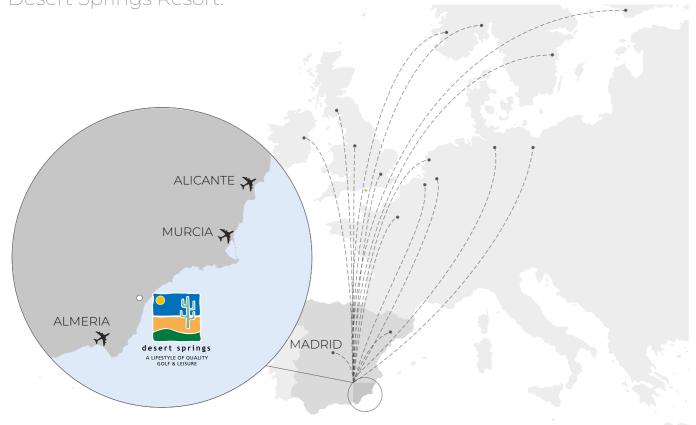

#### OUT OF THIS WORLD BUT CLOSE TO HOME!

An extensive network of roads connects Desert Springs Resort to other places of interest in the area and the rest of Spain.

Almeria International Airport is the local airport for the Almanzora region. An easy 45-minute drive along the A7, which skirts the Cabo de Gata Natural Park brings you to Desert Springs Resort.

The region is also served by two other international airports,
Murcia/Corvera 70 minutes and
Alicante 110 minutes away by car,
making the area easily accessible
with 2½ hour chartered and
scheduled flights from all parts
of the UK and Ireland, as well
easy access from the rest of
Europe.