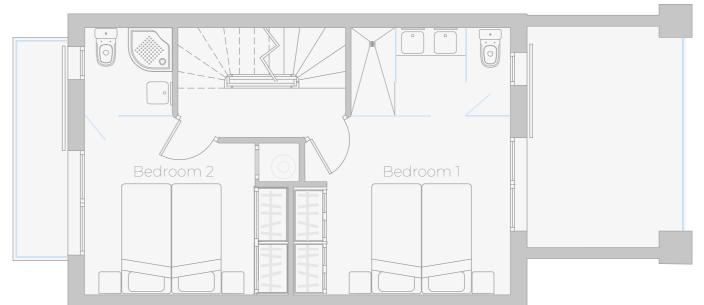

4.86m x 7.75m

**FIRST** FLOOR Bedroom 1 Bed 1 En-suite Balcony

2m x 3.05m

Bedroom 2 Bed 2 En-suite Balcony

3.25m x 3.10m 1.59m x 1.60m 1.00m x 4.06m

ROOF

Solarium