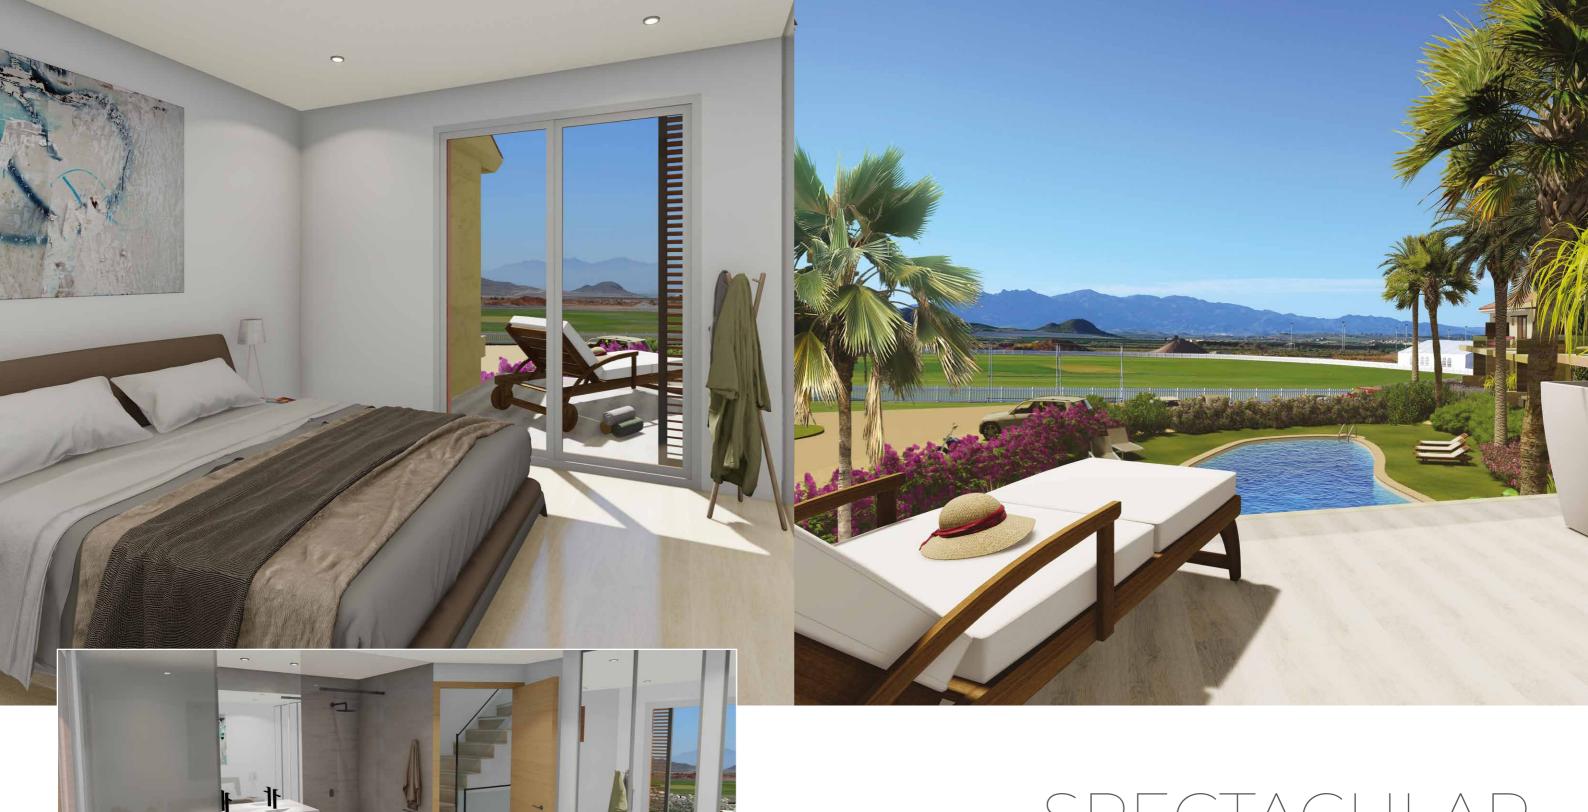

## SPECTACULAR PANORAMIC VIEWS

CRICKET | MOUNTAIN RANGE | MEDITERRANEAN SEA

GROUND FLOOR

Living area Cloakroom Terrace

3.86m x 7.75m 0.90m x 1.65m 4.42m x 2.90m

3.25m x 3.75m

1.59m x 2.88m

4.42m x 2.90m

#### **BEDROOMS**

Include fully fitted, mirrored and lined cupboards with shelves and hanging rails.
Bedside power points and light control.

#### BATHROOMS AND CLOAKROOMS

Roca or Porcelanosa sanitary ware. Ceramic floor and wall tiling according to design.
A comprehensive provision of bathroom fittings and accessories.