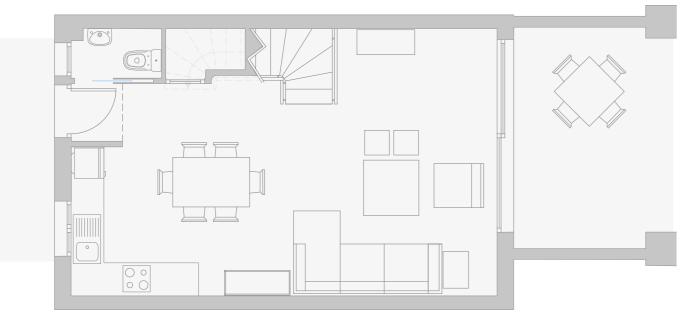

## SPECTACULAR PANORAMIC VIEWS

CRICKET | MOUNTAIN RANGE | MEDITERRANEAN SEA

GROUND FLOOR

Living area Cloakroom Terrace

3.86m x 7.75m 0.90m x 1.65m 4.42m x 2.90m

3.25m x 3.75m

1.59m x 2.88m

4.42m x 2.90m