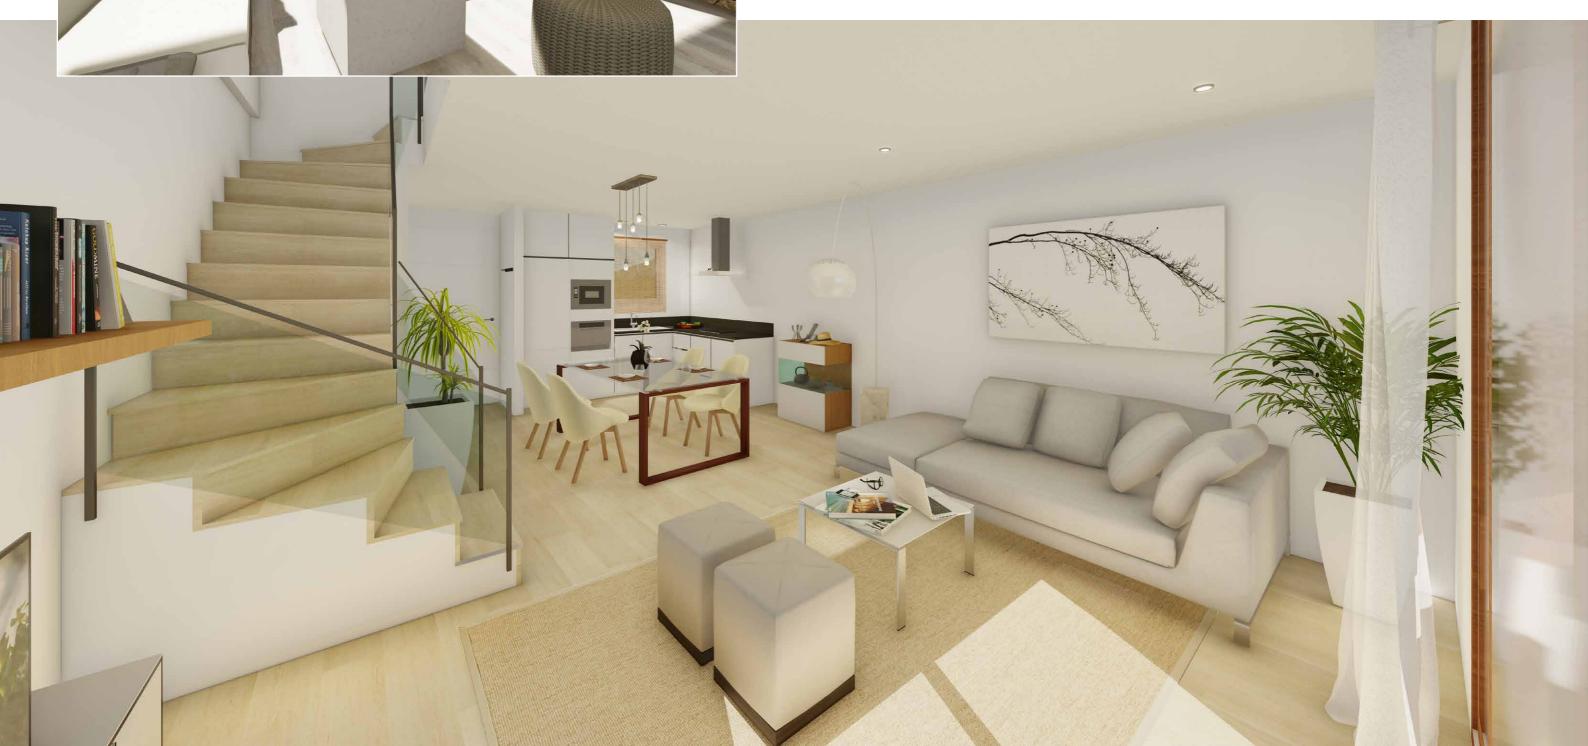

### STYLISH MODERNINTERIORS

CONTEMPORARY SPACIOUS DESIGN | NATURAL LIGHT

#### LIVING ROOM

Feature fireplace and breakfast bar. French doors to the veranda.

#### **KITCHENS**

High quality kitchens are fitted and include 'Silestone' worktops, oven, ceramic hob, fridge / freezer, washing machine and ceramic wall tiling according to design. LED downlights will be provided.