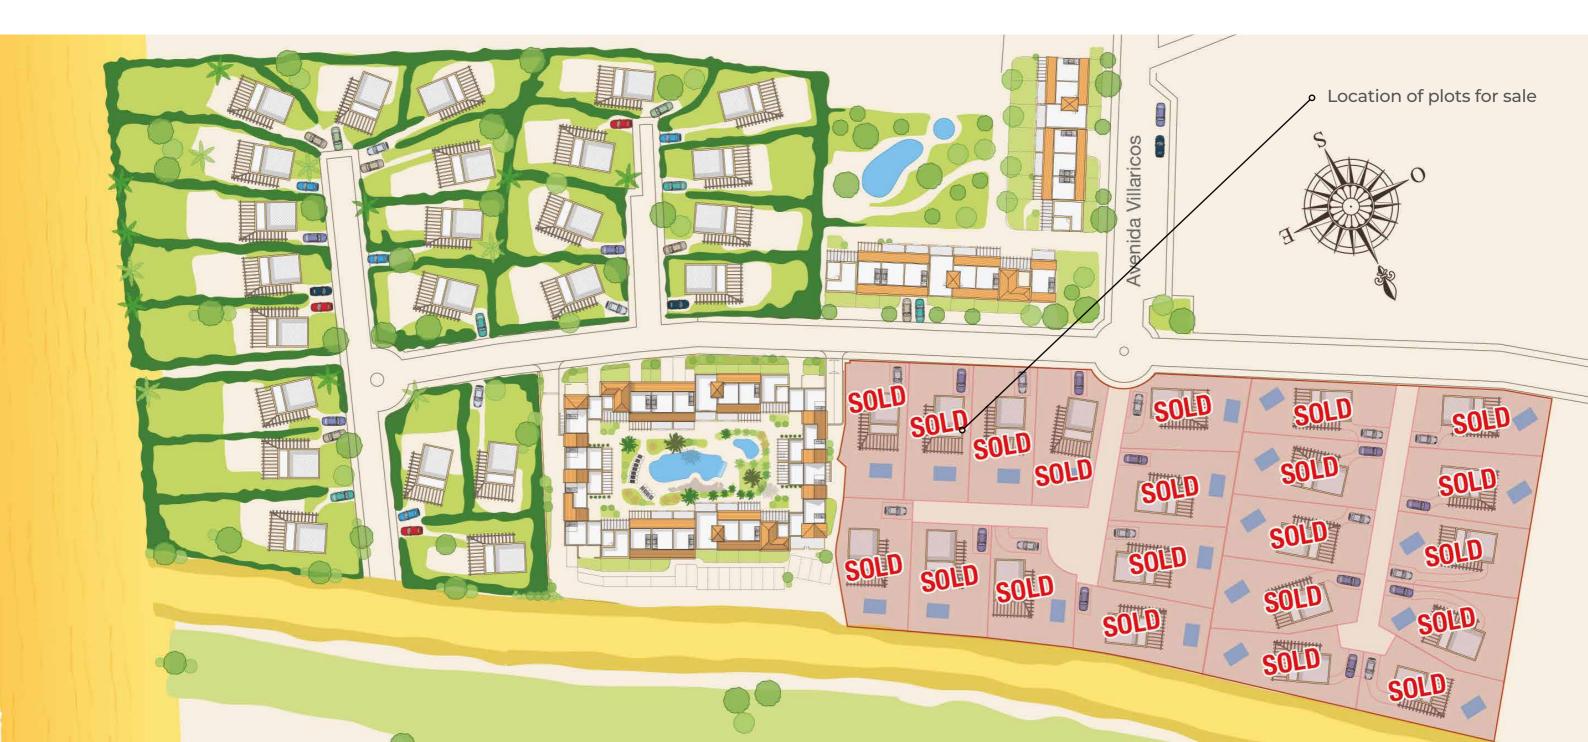

# RELEASE OF BUILDING PLOTS

FOR OWN CUSTOM HOME WORK INVESTMENT

Bahia del Almanzora S.L., subsidiary of The Robert Hitchins Group, one of the United Kingdom's most consistent and successful private residential and commercial developers, has released 21 consented building plots; each of 465m² from its own land holding at Playa Marques.

Their location provides direct access to Villaricos, Vera, Garrucha and Mojacar; shops, restaurants, bars, sports etc.

This is a unique opportunity to purchase fully legal individual urban building plots, in a beach environment, backed by an existing, established and substantial developer.

These plots may be developed to your own design and requirements as and when you want or held as medium or long-term investments.

- 1 They are unique; the only property parcels for sale within 150m of the beach.
- 2 Unbeatable prices; making for excellent investment.
- **3** Perfectly sized, for a custom built property of your dreams.
- **4** Detailed planning conditions easily verified.
- **5** Good flexible building regulation conditions.
- **6** Flexible time limits in which to build your property.
- 7 Secondary infrastructure services to be provided at the boundary of each parcel.
- 8 The ability to build three storeys including ground floor plus basement, therefore obtaining an excellent view of the sea.
- 9 Minimum community costs.
- 10 Direct access to Villaricos, Vera, Garrucha and Mojacar; shops, restaurants, bars, sports etc...
- 11 They provide real unspoilt beach side living, the essence of Playa Marques.
- 12 In today's restrictive planning world, these parcels offer the best possible returns on investment.

## LOCATION OF THE PARCELS

The parcels for sale are located within 150m of a vast surreal expanse of fine sandy beach, stretching away as far as the eye can see, washed by the exceptionally clean, clear local waters of the Mediterranean.

To the south are views across the sparkling waters of the

Golfo de Vera, as far as the Moorish and somewhat bohemian hilltop village of Mojacar, all backed by the beachside development of Vera. But to the north is an all but deserted series of beaches, backed by trees in the most enviable of locations, all along the coast to Villaricos.