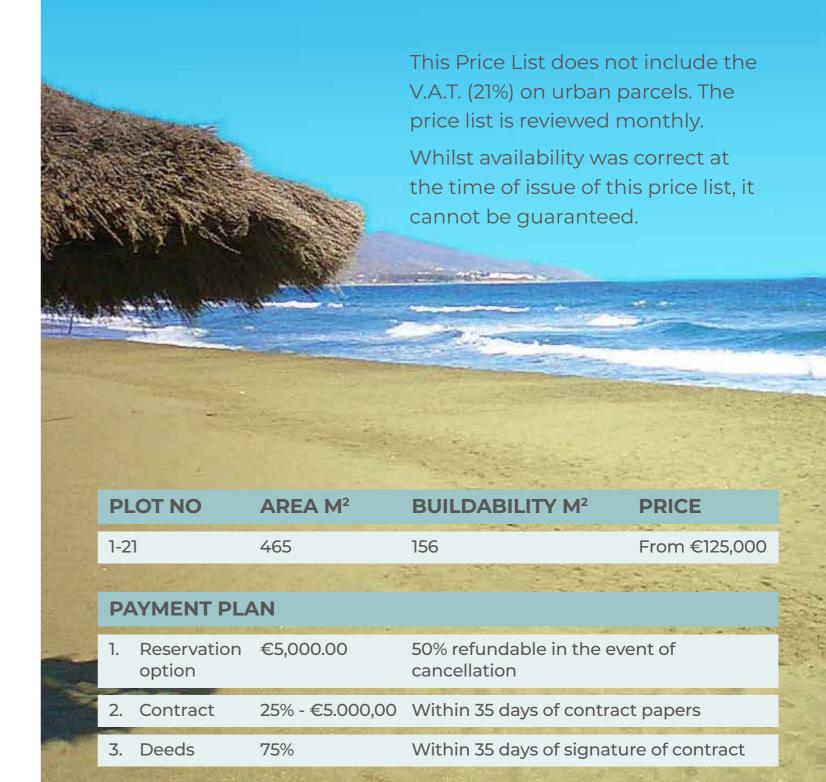

# RELEASE OF BUILDING PLOTS

FOR OWN CUSTOM HOME WORK INVESTMENT

Bahia del Almanzora S.L., subsidiary of The Robert Hitchins Group, one of the United Kingdom's most consistent and successful private residential and commercial developers, has released 21 consented building plots; each of 465m² from its own land holding at Playa Marques.

These plots may be developed to your own design and requirements as and when you want or held as medium or long-term investments.

- 1 They are unique; the only property parcels for sale within 150m of the beach.
- 2 Unbeatable prices; making for excellent investment.
- **3** Perfectly sized, for a custom built property of your dreams.
- **4** Detailed planning conditions easily verified.
- **5** Good flexible building regulation conditions.
- **6** Flexible time limits in which to build your property.
- 7 Secondary infrastructure services to be provided at the boundary of each parcel.
- 8 The ability to build three storeys including ground floor plus basement, therefore obtaining an excellent view of the sea.
- 9 Minimum community costs.
- 10 Direct access to Villaricos, Vera, Garrucha and Mojacar; shops, restaurants, bars, sports etc...
- 11 They provide real unspoilt beach side living, the essence of Playa Marques.
- 12 In today's restrictive planning world, these parcels offer the best possible returns on investment.