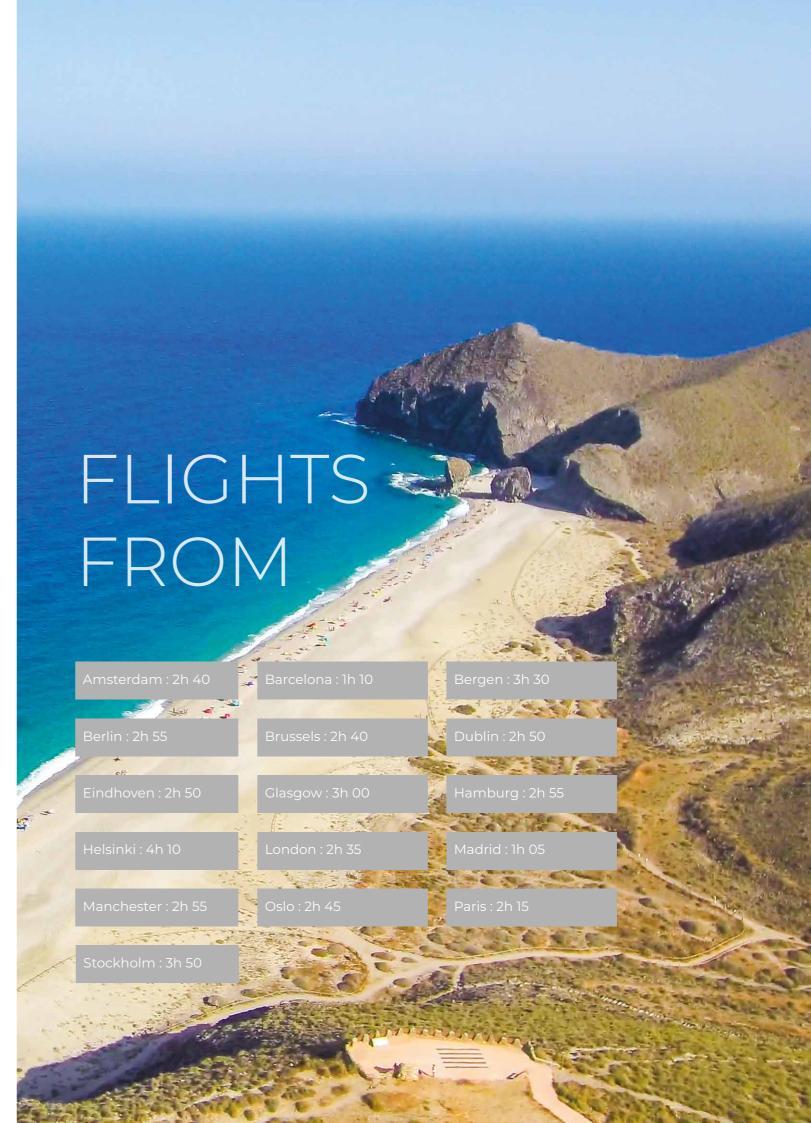

#### A UNIQUE SPANISH BEACH LOCATION

An extensive network of roads connects Playa Marqués to other places of interest in the area and the rest of Spain.

Almeria International Airport is the local airport for the Almanzora region. An easy 45-minute drive along the A7, which skirts the Cabo de Gata Natural Park brings you to Playa Marqués.

The region is also served by two other international airports, Murcia/Corvera 70 minutes and Alicante 110 minutes away by car, making the area easily accessible with 2 ½ hour chartered and scheduled flights from all parts of the UK and Ireland, as well easy access from the rest of Europe.