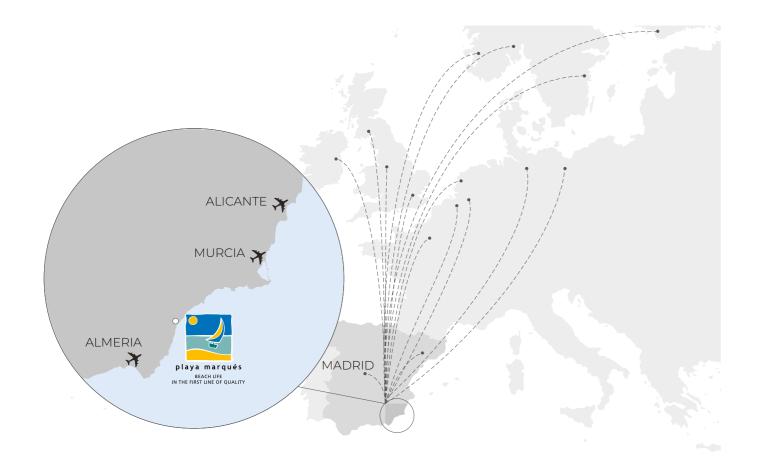

#### A UNIQUE SPANISH BEACH LOCATION

An extensive network of roads connects Playa Marqués to other places of interest in the area and the rest of Spain.

Almeria International Airport is the local airport for the Almanzora region. An easy 45-minute drive along the A7, which skirts the Cabo de Gata Natural Park brings you to Playa Marqués.

The region is also served by two other international airports, Murcia/Corvera 70 minutes and Alicante 110 minutes away by car, making the area easily accessible with 2 ½ hour chartered and scheduled flights from all parts of the UK and Ireland, as well easy access from the rest of Europe.